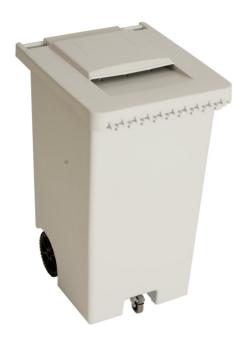

## **Secure Document Destruction Container**

Manufactured specifically for the unique security demands of the information destruction industry

Sleek design—not a retrofitted "garbage can" like others on the market

Dimensions: 41" x 25" x 29"

Capacity: 66 gallons / approximately 200 pounds

Internal lock delivers superior security and ease of use

Integrated hinge mechanism provides superior durability and is tamper evident

High security lid provides ease of use and improved privacy and security

Lockable caster for ease of movement and secure placement

Light gray finish blends with any office decor

Streamlined design provides a pleasing look and high capacity