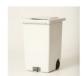

## **Secure Document Destruction Container**

Manufactured specifically for the unique security demands of the information destruction industry

Sleek design—not a retrofitted "garbage can" like others on the market

Dimensions: 41" x 25" x 29"

Capacity: 66 gallons / approximately 200 pounds

Internal lock delivers superior security and ease of use

Integrated hinge mechanism provides superior durability and is tamper evident

High security lid provides ease of use and improved privacy and security

Lockable caster for ease of movement and secure placement

Light gray finish blends with any office decor

Streamlined design provides a pleasing look and high capacity