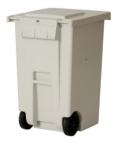

## **Secure Document Destruction Container**

Manufactured specifically for the unique security demands of the information destruction industry

Sleek design—not a retrofitted "garbage can" like others on the market

Dimensions: 41" x 25" x 29"

Capacity: 66 gallons / approximately 200 pounds

Internal lock delivers superior security and ease of use

Integrated hinge mechanism provides superior durability and is tamper evident

High security lid provides ease of use and improved privacy and security

Lockable caster for ease of movement and secure placement

Light gray finish blends with any office decor

Streamlined design provides a pleasing look and high capacity